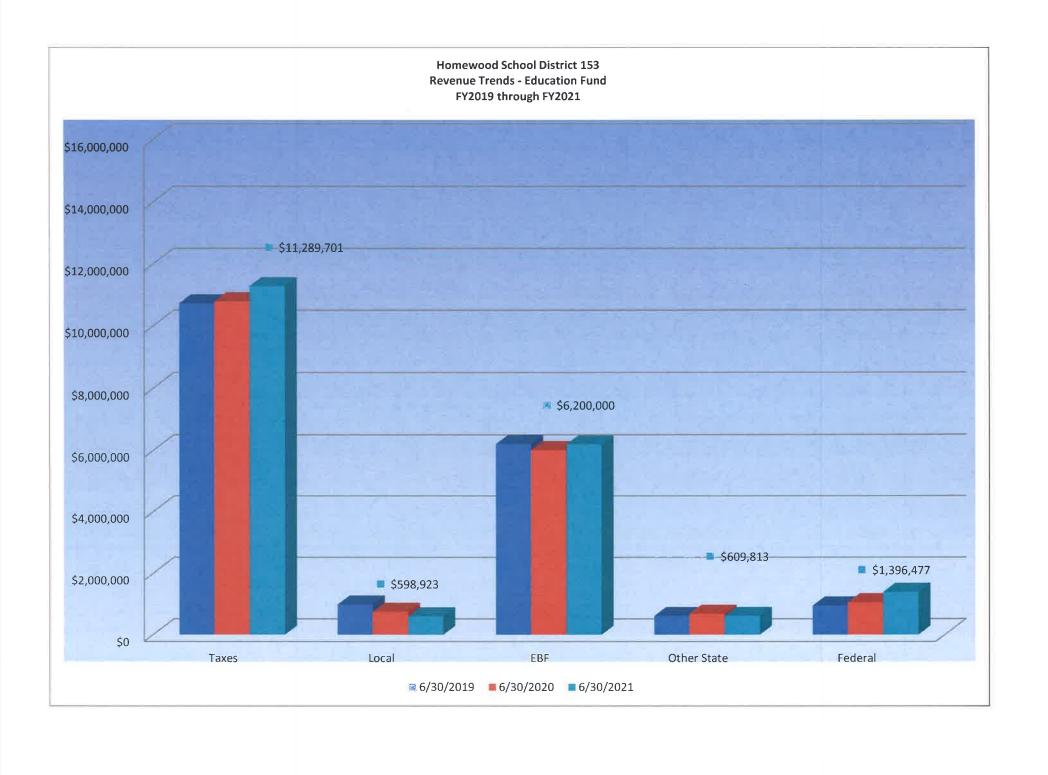

#### 2. Revenues

- a. Property taxes at 93% collections rate, banks and individuals taking advantage of late payment waivers and possible COVID financial issues
- b. Other local reduced free lunch, fees may be paid more slowly, registrations were delayed, increased small donations, no facility rentals except SPEED
- c. State grants no increase in EBF, MCATS should be paid, but you never know
- d. Federal grants should receive these as usual except for some potential political issues with newer grants ESSER, Tech RFP (not budgeted)