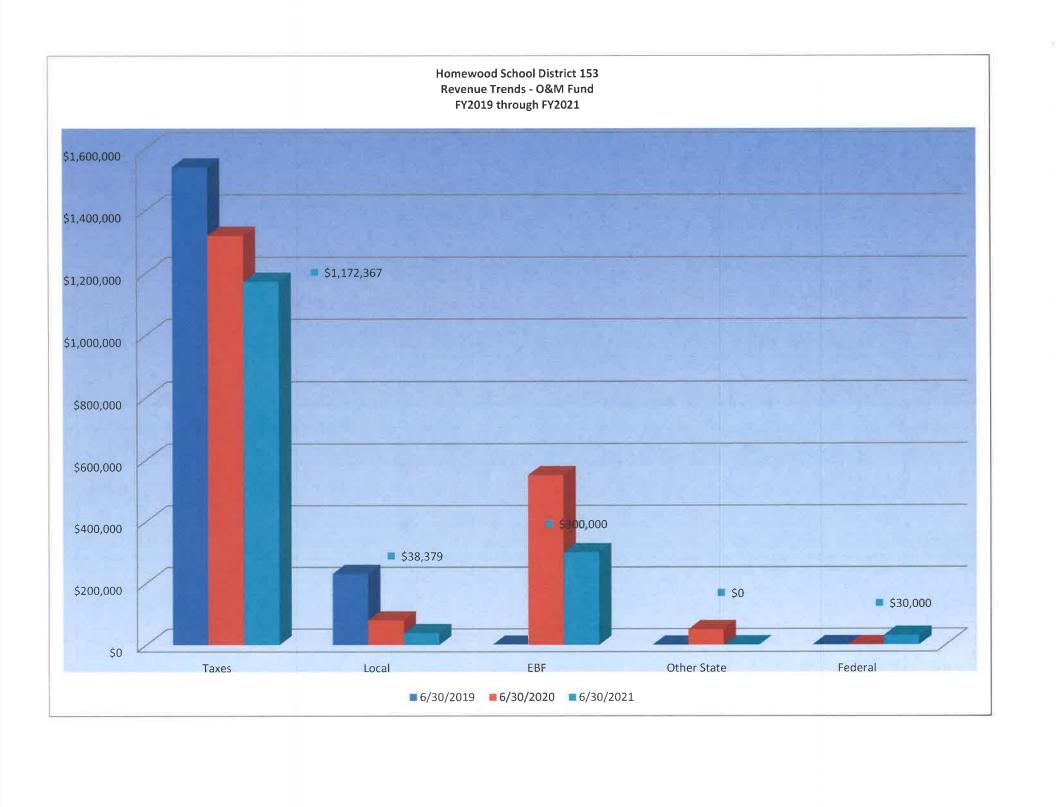

#### RECEIPTS/REVENUES AND TRANSFERS

| BUDGET   | FY2021 FINAL BUDGET                                  | FY2020                          | FY2020                          | FY2021                          |
|----------|------------------------------------------------------|---------------------------------|---------------------------------|---------------------------------|
| LINE     | BOARD OF EDUCATION                                   | UNAUDITED                       | FINAL                           | FINAL                           |
| NUMBER   |                                                      | ACTUAL                          | BUDGET                          | BUDGET                          |
| 1        | EDUCATIONAL FUND                                     |                                 |                                 |                                 |
| 2        |                                                      |                                 |                                 |                                 |
| 3        | LOCAL REVENUES                                       |                                 |                                 |                                 |
| 4        |                                                      |                                 | 4                               | ******                          |
| 5        | TOTAL EDUCATIONAL LEVIES                             | \$10,548,247                    | \$11,329,000                    | \$11,142,528                    |
| 6        | TOTAL SPECIAL EDUCATION LEVIES                       | \$246,005                       | \$227,000                       | \$147,173                       |
| 7        | TOTAL PAYMENTS IN LIEU OF TAXES TO DISTRICT          | \$276,420                       | \$250,000                       | \$250,000                       |
| 8        | TOTAL TUITION PAYMENTS TO DISTRICT                   | \$0                             | \$0                             | \$0                             |
| 9        | TOTAL EARNINGS ON INVESTMENTS                        | \$84,857                        | \$84,000                        | \$19,000                        |
| 10       | TOTAL FOOD SERVICES RECEIPTS                         | \$163,528                       | \$220,300                       | \$81,800                        |
| 11       | TOTAL PUPIL ACTIVITIES RECEIPTS                      | \$101,309                       | \$211,800                       | \$80,000                        |
| 12       | TOTAL TEXTBOOK RENTAL RECEIPTS                       | \$85,383                        | \$191,000                       | \$90,000                        |
| 13       | TOTAL MISCELLANEOUS OTHER LOCAL REVENUE              | \$36,463<br><b>\$11,542,212</b> | \$44,610<br><b>\$12,557,710</b> | \$78,123<br><b>\$11,888,624</b> |
| 14       | TOTAL REVENUE FROM ALL LOCAL SOURCES                 | \$11,542,212                    | 312,337,710                     | \$11,000,024                    |
| 15       | OT A TE DEVENILEO                                    |                                 |                                 |                                 |
| 16       | STATE REVENUES                                       |                                 |                                 |                                 |
| 17       | TOTAL STATE GRANTS-IN-AID [UNRESTRICTED]             | \$6,017,804                     | \$6,440,000                     | \$6,200,000                     |
| 18<br>19 | TOTAL STATE GRANTS-IN-AID [ONRESTRICTED]             | \$0,017,804                     | \$0,440,000                     | \$0,200,000                     |
| 20       | TOTAL STATE SPECIAL ED, GRANTS-IN-AID [RESTRICTED]   | \$453,252                       | \$346,000                       | \$410,000                       |
| 21       | TOTAL VOCATIONAL EDUCATION GRANTS [RESTRICTED]       | \$1,936                         | \$1,936                         | \$1,900                         |
| 22       | TOTAL VOCATIONAL EDUCATION GRANTS [RESTRICTED]       | \$0                             | \$0                             | \$0                             |
| 23       | TOTAL GIFTED PROGRAM GRANTS-IN-AID [RESTRICTED]      | \$0                             | \$0                             | \$0                             |
| 24       | TOTAL STATE SCHOOL FREE LUNCH AID [RESTRICTED]       | \$2,835                         | \$3,600                         | \$2,800                         |
| 25       | TOTAL STATE SCHOOL SCHOOL BREAKFAST                  | \$0                             | \$0                             | \$0                             |
| 26       | TOTAL PROFESSIONAL DEVELOPMENT GRANTS [RESTRICTED]   | \$0                             | \$0                             | \$0                             |
| 27       | TOTAL STATE PRE-SCHOOL GRANTS [RESTRICTED]           | \$222,453                       | \$257,000                       | \$193,685                       |
| 28       | TOTAL STATE READING IMPROVEMENT GRANT [RESTRICTED]   | \$0                             | \$0                             | \$0                             |
| 29       | TOTAL READING/COMPREHENSIVE ARTS GRANTS [RESTRICTED] | \$0                             | \$0                             | \$0                             |
| 30       | TOTAL SCHOOL REPORT CARD REIMBURSEMENT GRANT         | \$0                             | \$0                             | \$0                             |
| 31       | TOTAL CRIMINAL BACKGROUND INVESTIGATION REIMB.       | \$0                             | \$0                             | \$0                             |
| 32       | TOTAL ADA SAFETY AND EDUCATIONAL BLOCK GRANT         | \$0                             | \$0                             | \$0                             |
| 33       | TOTAL STATE LIBRARY GRANTS-IN-AID [RESTRICTED]       | \$0                             | \$1,400                         | \$1,428                         |
| 34       | TOTAL OTHER STATE GRANTS-IN-AID [RESTRICTED]         | \$0                             | \$0                             | \$0                             |
| 35       | TOTAL REVENUE FROM ALL STATE SOURCES                 | \$6,698,280                     | \$7,049,936                     | \$6,809,813                     |
| 36       |                                                      |                                 |                                 |                                 |
| 37       | FEDERAL REVENUES                                     |                                 |                                 |                                 |
| 38       | TOTAL FEDERAL IASA TITLE V GRANT [RESTRICTED]        | \$0                             | \$0                             | \$0                             |
| 39       | TOTAL CLASS SIZE REDUCTION GRANT [RESTRICTED]        | \$0                             | \$0                             | \$0                             |
| 40       | TOTAL FEDERAL FOOD SERVICE GRANTS [RESTRICTED]       | \$211,883                       | \$270,000                       | \$126,953                       |
| 41       | TOTAL FEDERAL FOOD SERVICE GRANTS [RESTRICTED]       | \$17,391                        | \$0                             | <b>\$7</b> ,000                 |
| 42       | TOTAL FEDERAL IASA TITLE I GRANT (RESTRICTED)        | \$315,105                       | \$240,000                       | \$231,814                       |
| 43       | TOTAL FEDERAL IASA TITLE IV GRANT [RESTRICTED]       | \$27,879                        | \$7,400                         | \$10,944                        |
| 44       | TOTAL FEDERAL SPECIAL ED. PART B FLOW-THRU GRANTS    | \$14,122                        | \$24,000                        | \$22,807                        |
| 45       | TOTAL FEDERAL SPECIAL ED, PART B FLOW-THRU GRANTS    | \$370,355                       | \$390,000                       | \$523,428                       |
| 46       | TITLE III ENGLISH LANGUAGE LEARNERS                  | \$8,068                         | \$9,400                         | \$4,779                         |
| 47       | TOTAL IASA FEDERAL TITLE II TEACHER QUALITY GRANT    | \$51,684                        | \$51,600                        | \$22,730                        |
| 48       | TOTAL TECHNOLOGY LITERACY GRANT                      | \$0                             | \$0                             | \$0                             |

#### RECEIPTS/REVENUES AND TRANSFERS

| BUDGET                     |                                                                                   | FY2020                    | FY2020                    | FY2021                                   |
|----------------------------|-----------------------------------------------------------------------------------|---------------------------|---------------------------|------------------------------------------|
| LINE                       | BOARD OF EDUCATION                                                                | UNAUDITED                 | FINAL                     | FINAL                                    |
| NUMBER                     |                                                                                   | ACTUAL                    | BUDGET                    | BUDGET                                   |
| 49                         | TOTAL MEDICAID MATCHING FUNDS - ADMIN OUTREACH                                    | \$33,622                  | \$26,000                  | \$26,000                                 |
| 50                         | TOTAL MEDICAID MATCHING FUNDS - FEE FOR SERVICE                                   | \$6,495                   | \$16,500                  | \$5,000                                  |
| 51                         | ESSER GRANT                                                                       | \$0                       | \$0                       | \$195,680                                |
| 52                         | OTHER FEDERAL GRANTS                                                              | \$0                       | \$0                       | \$219,342                                |
| 53                         | TOTAL REVENUE FROM ALL FEDERAL SOURCES                                            | \$1,056,604               | \$1,034,900               | \$1,396,477                              |
| 54                         |                                                                                   |                           |                           |                                          |
| 55                         | TOTAL EDUCATIONAL FUND REVENUES                                                   | \$19,297,096              | \$20,642,546              | \$20,094,914                             |
| 56                         | (A <del></del>                                                                    |                           |                           |                                          |
| 57                         | TOTAL PERMANENT TRANSFERS                                                         | \$1,000,000               | \$1,000,000               | \$2,000,000                              |
| 58                         | TOTAL SALE OF FIXED ASSETS                                                        | \$0                       | \$0                       | \$0                                      |
| 59                         | TOTAL TRANSFERS                                                                   | \$1,000,000               | \$1,000,000               | \$2,000,000                              |
| 60                         |                                                                                   |                           |                           |                                          |
| 61                         | TOTAL EDUCATIONAL FUND REVENUES AND TRANSFERS                                     | \$20,297,096              | \$21,642,546              | \$22,094,914                             |
| 62                         |                                                                                   |                           |                           |                                          |
| 63                         | OPERATIONS AND MAINTENANCE FUND                                                   |                           |                           |                                          |
| 64                         |                                                                                   |                           |                           |                                          |
| 65                         | TOTAL O&M FUND LEVIES                                                             | \$1,295,125               | \$1,354,000               | \$1,145,132                              |
| 66                         | TOTAL BLDG CAP PROJECT LEVIES                                                     | \$0                       | \$0                       | \$0                                      |
| 67                         | TOTAL LEASING LEVIES                                                              | \$25,103                  | \$16,000                  | \$27,235                                 |
| 68                         | TOTAL EARNINGS ON INVESTMENTS - O&M                                               | (\$1,205)                 | \$2,000                   | \$2,000                                  |
| 69                         | TOTAL EARNINGS ON INVESTMENTS - LEASING                                           | \$9,833                   | \$0                       | \$6,000                                  |
| 70                         | TOTAL RENTAL INCOME                                                               | \$25,087                  | \$40,000                  | \$0                                      |
| 71                         | TOTAL OTHER LOCAL REVENUES                                                        | \$45,485                  | \$183,000                 | \$30,379                                 |
| 72                         | TOTAL REVENUE FROM STATE SOURCES                                                  | \$600,000                 | \$0                       | \$300,000                                |
| 73                         | TOTAL FEDERAL GRANT FUNDS [RESTRICTED]                                            | \$0                       | \$0                       | \$30,000                                 |
| 74                         | TOTAL SALE OF FIXED ASSETS                                                        | \$0                       | \$0                       | \$0                                      |
| 75                         | TOTAL OPER. & MAINT. FUND REVENUES                                                | \$1,999,428               | \$1,595,000               | \$1,540,746                              |
| 76                         |                                                                                   |                           |                           |                                          |
| 77                         | TOTAL PERMANENT TRANSFERS                                                         | \$0                       | \$0                       | \$575,000                                |
| 78                         | TOTAL OPER. & MAINT. FUND TRANSFERS                                               | \$0                       | \$0                       | \$575,000                                |
| 79                         |                                                                                   |                           |                           |                                          |
| 80                         | TOTAL OPER. & MAINT. FUND REVENUES AND TRANSFERS                                  | \$1,999,428               | \$1,595,000               | \$2,115,746                              |
| 81                         |                                                                                   |                           |                           |                                          |
| 82                         |                                                                                   |                           |                           |                                          |
| 83                         | BOND AND INTEREST FUND                                                            |                           |                           |                                          |
| 84                         |                                                                                   |                           |                           |                                          |
| 85                         | TOTAL TAXES LEVIED BY HOMEWOOD SCHOOL DISTRICT 153                                | \$2,489,382               | \$2,253,000               | \$2,405,883                              |
| 86                         | TOTAL EARNINGS ON INVESTMENTS                                                     | \$19,969                  | \$20,000                  | \$20,000                                 |
|                            | TOTAL MISCELLANEOUS OTHER LOCAL REVENUE                                           | \$0                       | \$0                       | \$0                                      |
| 87                         |                                                                                   | 00                        | \$0                       | \$0                                      |
| 87<br>88                   | TOTAL OTHER FINANCING                                                             | \$0                       | 40                        |                                          |
|                            |                                                                                   | \$2,509,351               | \$2,273,000               | \$2,425,883                              |
| 88<br>89<br>90             | TOTAL OTHER FINANCING TOTAL DEBT SERVICE FUND REVENUES                            | \$2,509,351               | \$2,273,000               |                                          |
| 88<br>89<br>90<br>91       | TOTAL OTHER FINANCING TOTAL DEBT SERVICE FUND REVENUES  TOTAL PERMANENT TRANSFERS | <b>\$2,509,351</b><br>\$0 | <b>\$2,273,000</b><br>\$0 | \$0                                      |
| 88<br>89<br>90<br>91<br>92 | TOTAL OTHER FINANCING TOTAL DEBT SERVICE FUND REVENUES                            | \$2,509,351               | \$2,273,000               | \$0                                      |
| 88<br>89<br>90<br>91       | TOTAL OTHER FINANCING TOTAL DEBT SERVICE FUND REVENUES  TOTAL PERMANENT TRANSFERS | <b>\$2,509,351</b><br>\$0 | <b>\$2,273,000</b><br>\$0 | \$2,425,883<br>\$0<br>\$0<br>\$2,425,883 |