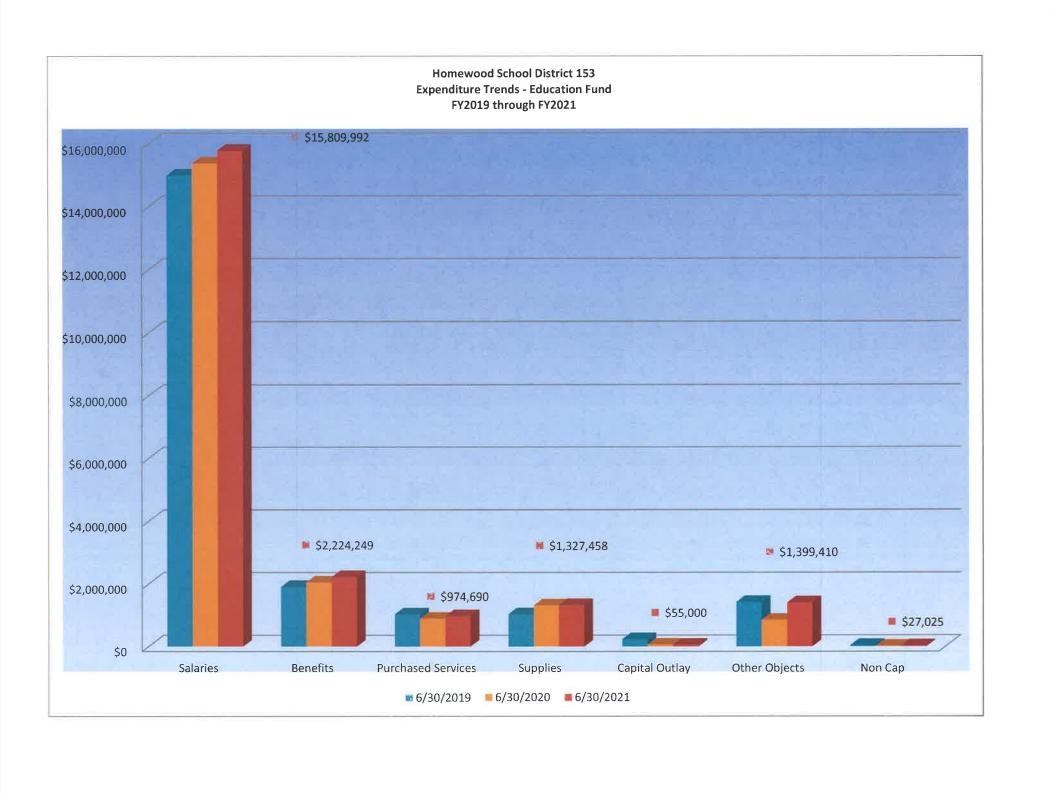

### 3. Expenditures

- a. Salaries increasing by less than expected due to reductions in subs, lunch supervisors, helps offset additional positions
- b. Benefits higher due to more staff selecting insurance/family coverage due to COVID-related insurance loss? No health ins. rate increase
- c. Purchased services transportation costs down, maintenance costs slightly increasing, good time to fix things
- d. Supplies textbook adoption, student devices mostly paid through grants, but also local funds
- e. Equipment small amount of capital purchases for building repair
- f. Other Tuition, dues/fees extra tuition payments budgeted due to late invoices from SPEED and private facilities. We will use POs to be aware in the future. Likely COVID-related delays