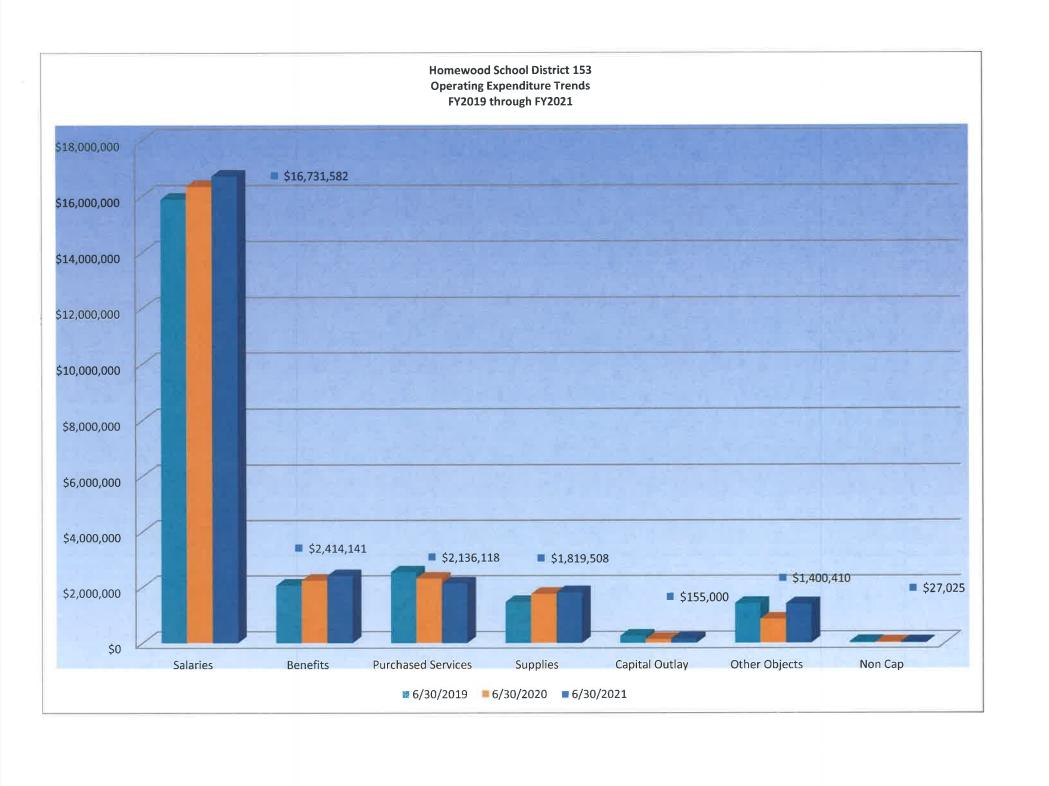

### 3. Expenditures

- a. Salaries increasing by less than expected due to reductions in subs, lunch supervisors, helps offset additional positions
- b. Benefits higher due to more staff selecting insurance/family coverage due to COVID-related insurance loss? No health ins. rate increase
- c. Purchased services transportation costs down, maintenance costs slightly increasing, good time to fix things
- d. Supplies textbook adoption, student devices mostly paid through grants, but also local funds
- e. Equipment small amount of capital purchases for building repair
- f. Other Tuition, dues/fees extra tuition payments budgeted due to late invoices from SPEED and private facilities. We will use POs to be aware in the future. Likely COVID-related delays