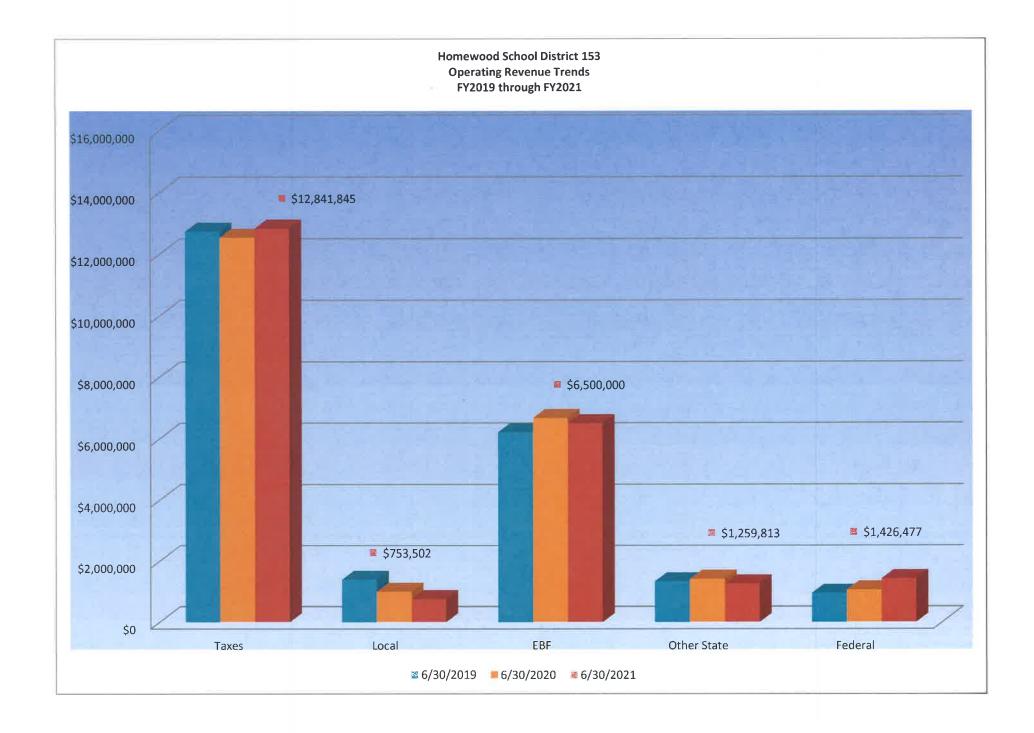

#### 2. Revenues

- a. Property taxes at 93% collections rate, banks and individuals taking advantage of late payment waivers and possible COVID financial issues
- b. Other local reduced free lunch, fees may be paid more slowly, registrations were delayed, increased small donations, no facility rentals except SPEED
- c. State grants no increase in EBF, MCATS should be paid, but you never know
- d. Federal grants should receive these as usual except for some potential political issues with newer grants ESSER, Tech RFP (not budgeted)