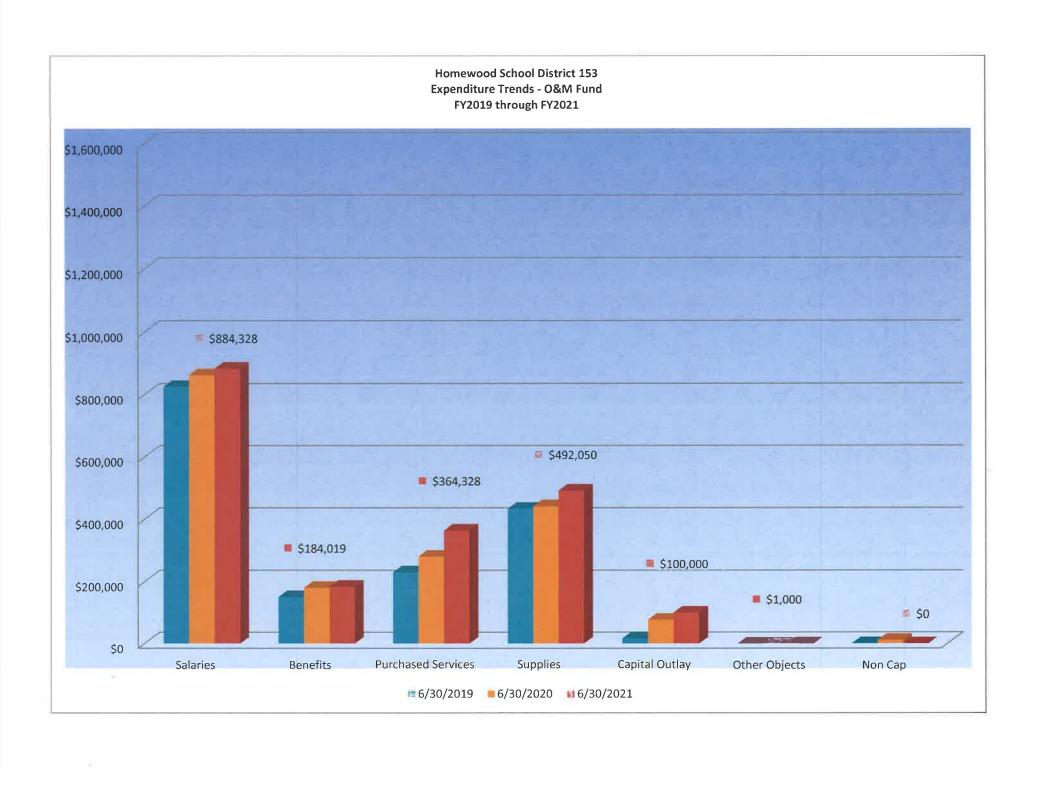

### 3. Expenditures

- a. Salaries increasing by less than expected due to reductions in subs, lunch supervisors, helps offset additional positions
- b. Benefits higher due to more staff selecting insurance/family coverage due to COVID-related insurance loss? No health ins. rate increase
- c. Purchased services transportation costs down, maintenance costs slightly increasing, good time to fix things
- d. Supplies textbook adoption, student devices mostly paid through grants, but also local funds
- e. Equipment small amount of capital purchases for building repair
- f. Other Tuition, dues/fees extra tuition payments budgeted due to late invoices from SPEED and private facilities. We will use POs to be aware in the future. Likely COVID-related delays

|                               | FY2020      | FY2020        | FY2021      |
|-------------------------------|-------------|---------------|-------------|
|                               | Unaudited   | Final Amended | Final       |
|                               | Actual      | Budget        | Budget      |
| <b>Education Fund</b>         |             |               |             |
| Beg. Fund Balance             | 4,535,023   | 4,535,023     | 4,229,354   |
| Revenues                      | 19,297,096  | 20,642,546    | 20,094,914  |
| Expenditures                  | 20,602,765  | 21,148,038    | 21,817,824  |
| Increase (Decrease)           | (1,305,669) | (505,492)     | (1,722,910) |
| Bonds & Transfers In/(Out)    | 1,000,000   | 1,000,000     | 2,000,000   |
| End Fund Balance              | 4,229,354   | 5,029,531     | 4,506,444   |
| Operations & Maintenance Fund |             |               |             |
| Beg. Fund Balance             | 443,054     | 443,054       | 587,055     |
| Revenues                      | 1,999,428   | 1,595,000     | 1,540,746   |
| Expenditures                  | 1,855,427   | 1,936,565     | 2,025,725   |
| Increase (Decrease)           | 144,001     | (341,565)     | (484,979)   |
| Bonds & Transfers In/(Out)    | 0           | 0             | 0           |
| End Fund Balance              | 587,055     | 101,489       | 102,076     |
| Transportation Fund           |             |               |             |
| Beg. Fund Balance             | 9,211       | 9,211         | 25,264      |
| Revenues                      | 1,256,239   | 1,443,000     | 1,045,406   |
| Expenditures                  | 1,240,186   | 1,429,204     | 840,235     |
| Increase (Decrease)           | 16,053      | 13,796        | 205,171     |
| Bonds & Transfers In/(Out)    | 0           | 0             | 0           |
| End Fund Balance              | 25,264      | 23,007        | 230,435     |
| Working Cash Fund             |             |               |             |
| Beg. Fund Balance             | 8,943,466   | 8,943,466     | 7,383,395   |
| Revenues                      | 139,929     | 92,720        | 100,571     |
| Expenditures                  | 0           | 0             | 0           |
| Increase (Decrease)           | 139,929     | 92,720        | 100,571     |
| Bonds & Transfers In/(Out)    | (1,700,000) | (1,700,000)   | (2,000,000) |
| End Fund Balance              | 7,383,395   | 7,336,186     | 5,483,966   |
| Total Operating Funds         |             |               |             |
| Beg. Fund Balance             | 13,930,754  | 13,930,754    | 12,225,068  |
| Revenues                      | 22,692,692  | 23,773,266    | 22,781,637  |
| Expenditures                  | 23,698,378  | 24,513,807    | 24,683,784  |
| Increase (Decrease)           | (1,005,686) | (740,541)     | (1,902,147) |
| Bonds & Transfers In/(Out)    | (700,000)   | (700,000)     | 0           |
| End Fund Balance              | 12,225,068  | 12,490,213    | 10,322,921  |
|                               |             |               |             |